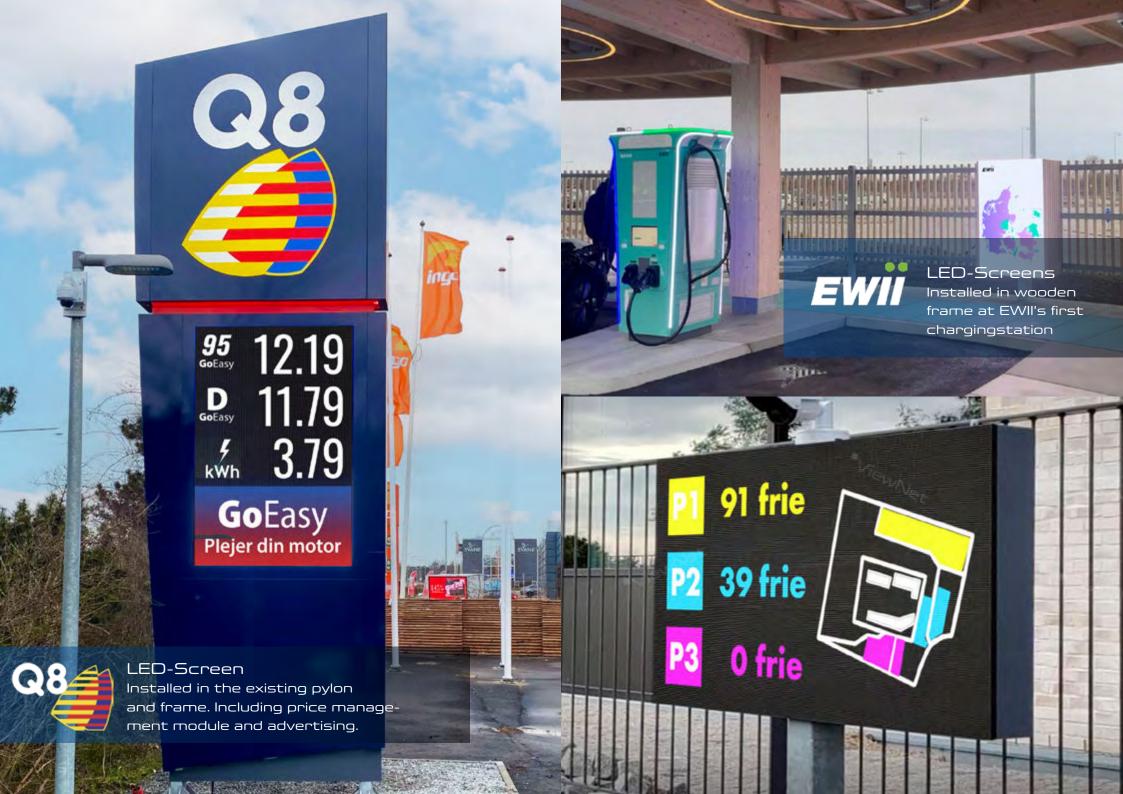

#### - Visibility in traffic

New, combined info Pylon and charging stations that ensure exposure and visibility in traffic

The LED screen is fully graphic and can be freely arranged to display electricity prices to motorists on the road, as well as how many charging stations are available.

The lower part of the screen shows clear spots for those parked at the site, and for the passing motorists.

The combined info and charging stand, reduces the equipment on site and gives a simpler and more manageable look. An LED top-box ensures clear branding and visibility at a distance.