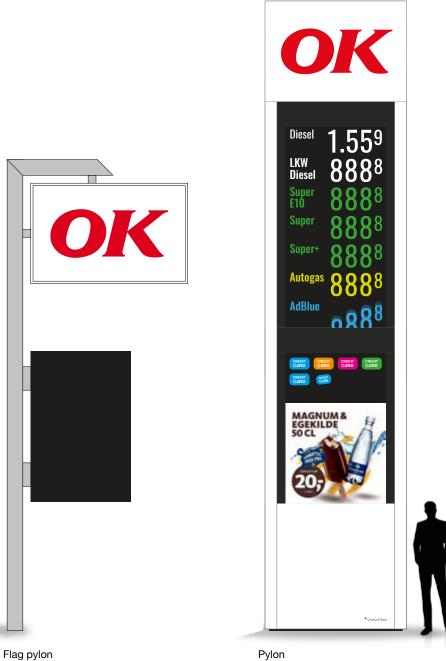

Our Pylons stand out, with high definition resolutions, at low prices. Reliable, low power consumption machines using our power saving LED screens. Long warranty and lifetime after-sales service warranty with nationwide service setup.

We provide total service solutions. Construction, lifetime service, and optionally content operations and/or graphic media services.

Diesel 1.559
LKW Diesel 888
Super 888
Super 888
Autogas 888
AdBlue 888

#### Customized Solution

Danish minimalist design, simple, uncomplicated and well thought out

The slimmest pylon on the market with a high degree of attraction and good visibility from great distances.

Tailored and easy to adjust for optimal function. Can also be used in existing pylons.