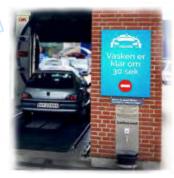

#### - Visibility in traffic

New, combined info Pylon and charging stations that ensure exposure and visibility in traffic

The LED screen is fully graphic and can be freely arranged to display electricity prices to motorists on the road, as well as how many charging stations are available.

The lower part of the screen shows clear spots for those parked at the site, and for the passing motorists.

The combined info and charging stand, reduces the equipment on site and gives a simpler and more manageable look. An LED top-box ensures clear branding and visibility at a distance.