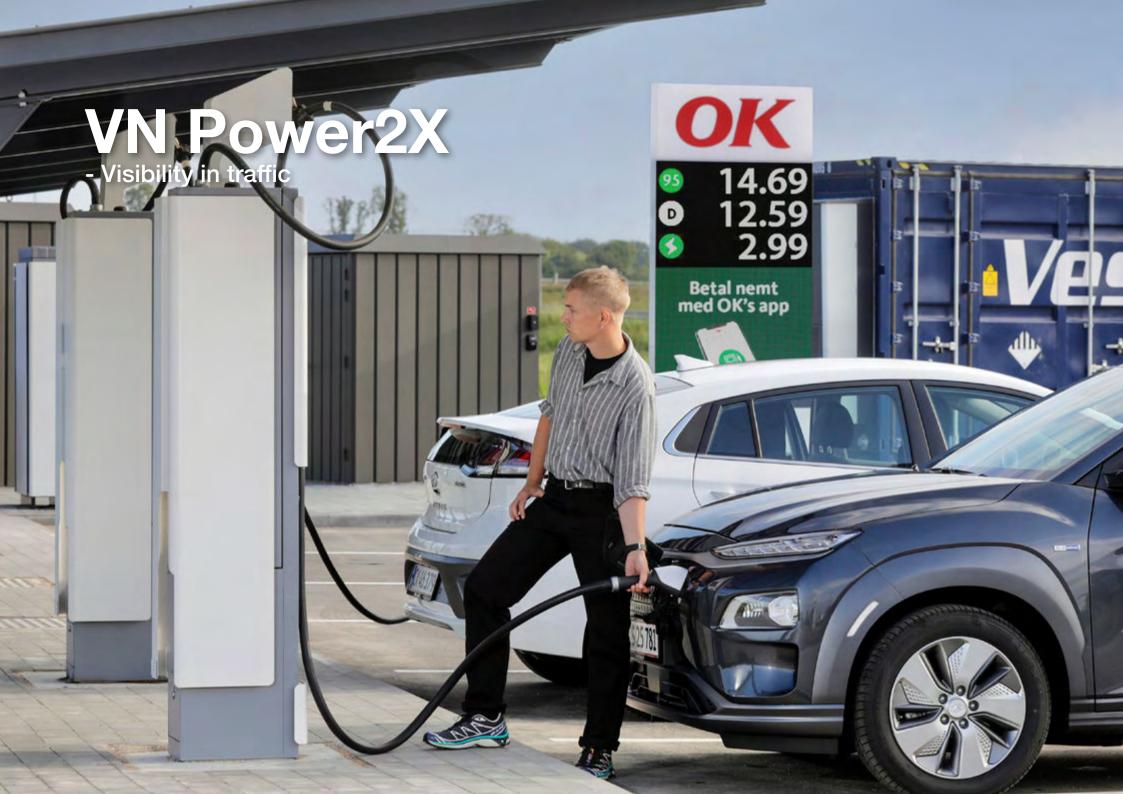

## VN Power2X

#### - Visibility in traffic

New, combined info Pylon and charging stations that ensure exposure and visibility in traffic

The LED screen is fully graphic and can be freely arranged to display electricity prices to motorists on the road, as well as how many charging stations are available.

The lower part of the screen shows clear spots for those parked at the site, and for the passing motorists.

The combined info and charging stand, reduces the equipment on site and gives a simpler and more manageable look. An LED top-box ensures clear branding and visibility at a distance.