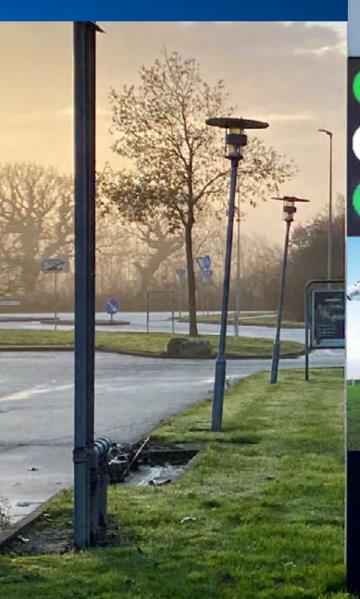

#### - Visibility in traffic

New, combined info Pylon and charging stations that ensure exposure and visibility in traffic

The LED screen is fully graphic and can be freely arranged to display electricity prices to motorists on the road, as well as how many charging stations are available.

The lower part of the screen shows clear spots for those parked at the site, and for the passing motorists.

The combined info and charging stand, reduces the equipment on site and gives a simpler and more manageable look. An LED top-box ensures clear branding and visibility at a distance.