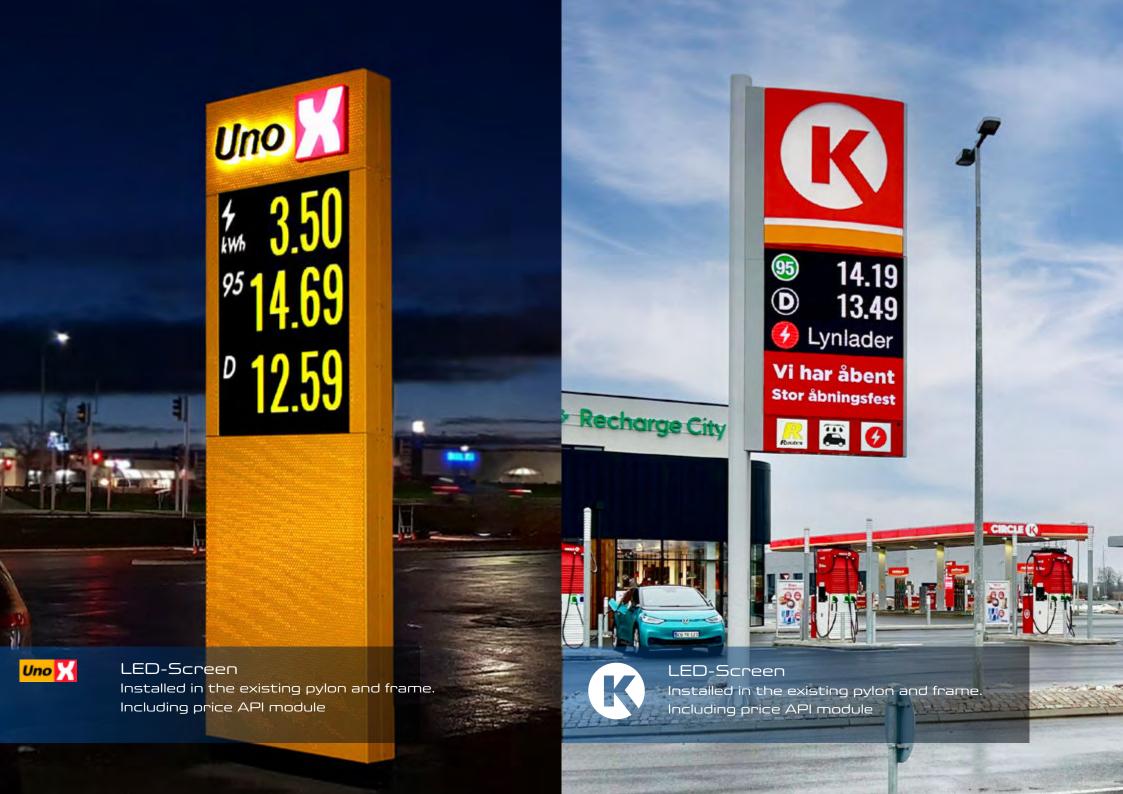

#### High visibility signage

With ViewNet ViewCharge digital price and IoT Signage display, you can combine traditional price, E-Mobility Charging status, Shop announcement of Carwash countdown info to a large screen solution. Flexible and future-proof digital solution.

Our Pylons stand out, with high definition resolutions, at low prices. Reliable, low power consumption machines using our power saving LED screens. Long warranty and lifetime after-sales service warranty with nationwide service setup.