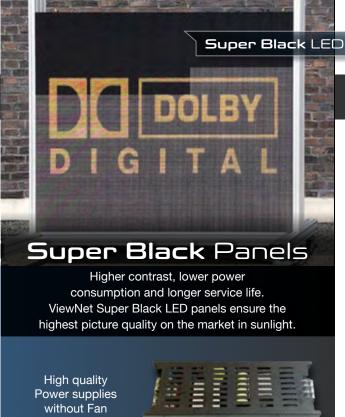

#### Why choose ViewNet:

ViewNet is the leading and largest player on the danish market. With the longest experience in full graphic LED Display solutions for service stations.

ViewNet has more than 20 years of experience in the design and construction of LED Display for industrial applications, where high reliability and durability are required, as well as low power consumption in non-stop operation. ViewNet's LED display has the highest image quality in direct sunlight which is second-to-none.