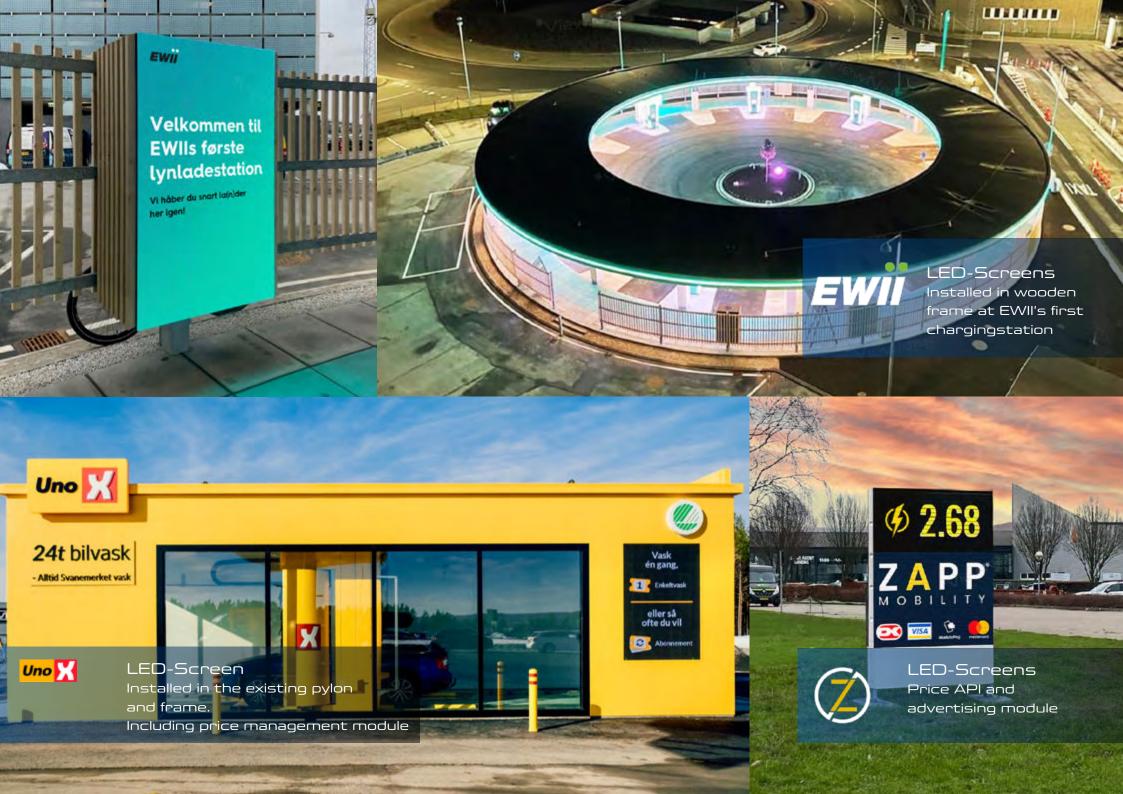

#### - Visibility in traffic

New, combined info Pylon and charging stations that ensure exposure and visibility in traffic

The LED screen is fully graphic and can be freely arranged to display electricity prices to motorists on the road, as well as how many charging stations are available.

The lower part of the screen shows clear spots for those parked at the site, and for the passing motorists.

The combined info and charging stand, reduces the equipment on site and gives a simpler and more manageable look. An LED top-box ensures clear branding and visibility at a distance.