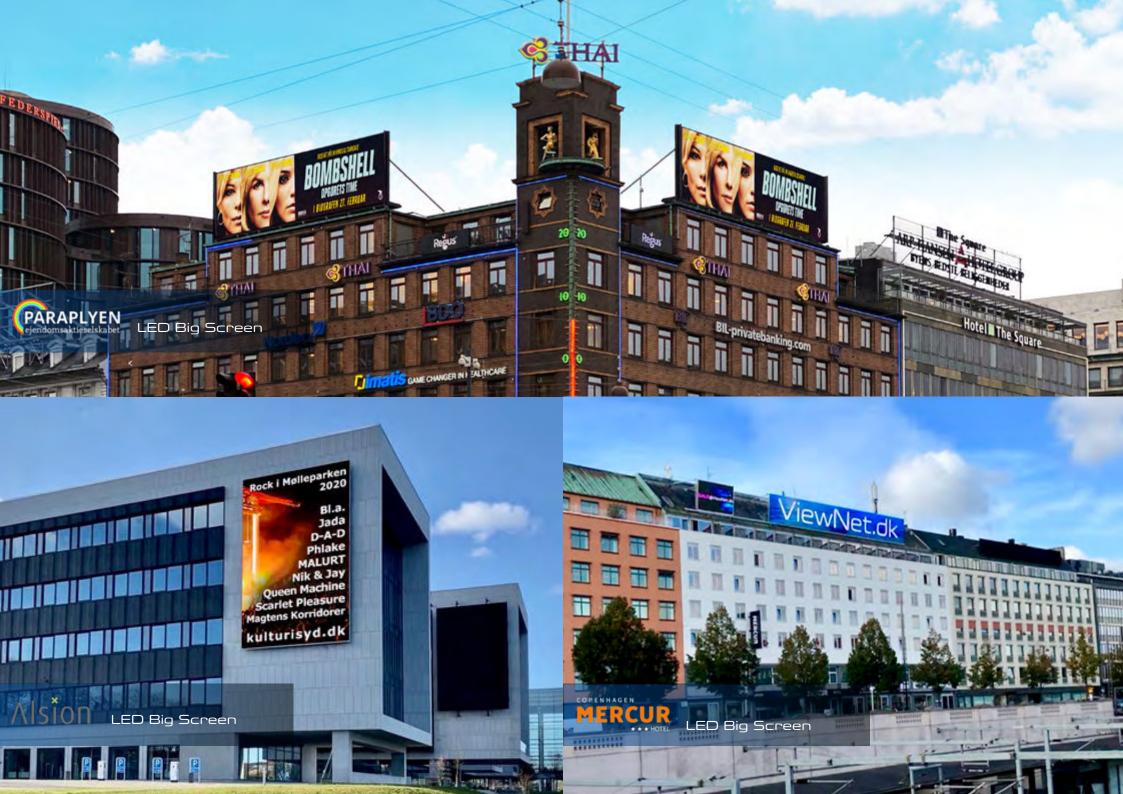

We have the Market's most user-friendly IoT and API Cloud based CMS system with monitoring and media library. Easy management and execution of marketing campaigns.

Be visible to your customers at long range, with a ViewNet 360 LED-Cube Top Box.

Used in combination with our Digital signage solutions. The top box is white acrylic, and has a lot powerful interior LED light. Initiating long range interaction. The top box can be your company color.