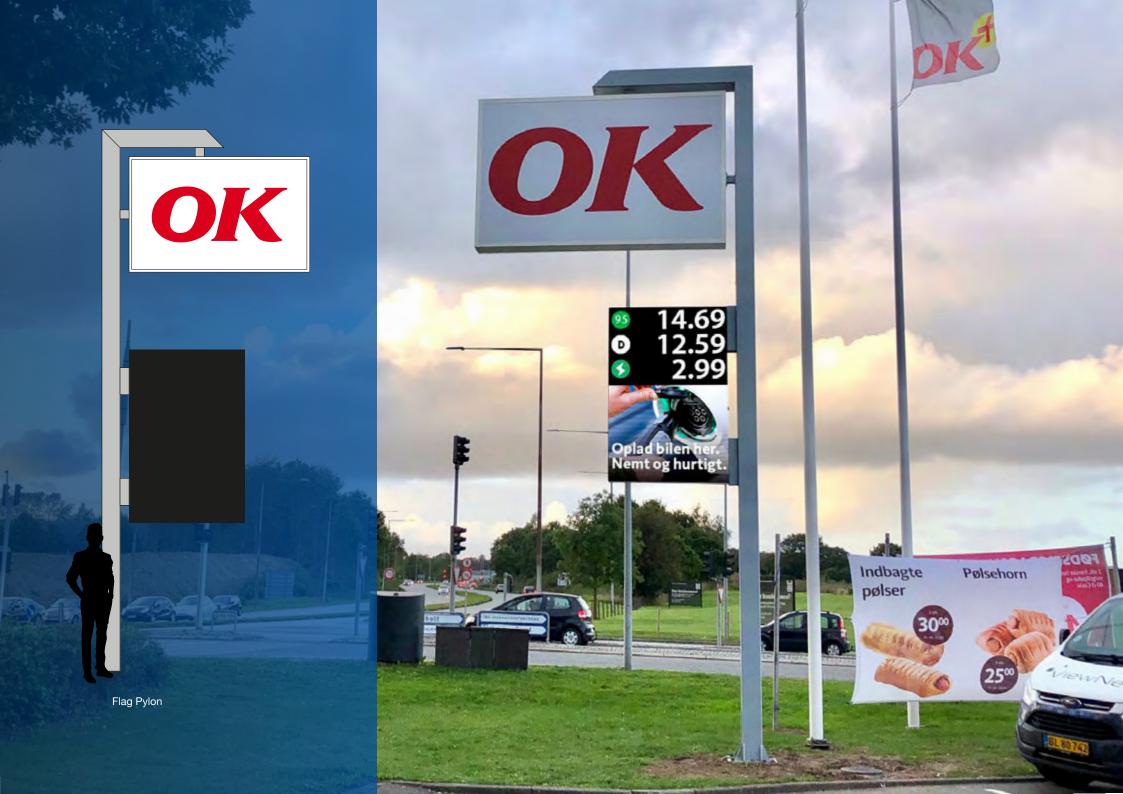

#### Customized Solution

Danish minimalist design, simple, uncomplicated and well thought out

The slimmest pylon on the market with a high degree of attraction and good visibility from great distances.

Tailored and easy to adjust for optimal function. Can also be used in existing pylons.

Easy expantion to multiple screens when the need arises, and centralized control of graphical content. Easy access during installation and service.

All products are designed, assembled and tested in Denmark.

High quality LED chip with gold wires, fewer dead pixels and longer lifespan

ViewNet Energy Saving - Particularly energy-saving

4-layer circuit board for optimal distribution of voltage and heat dissipation as well as **EMC** protection