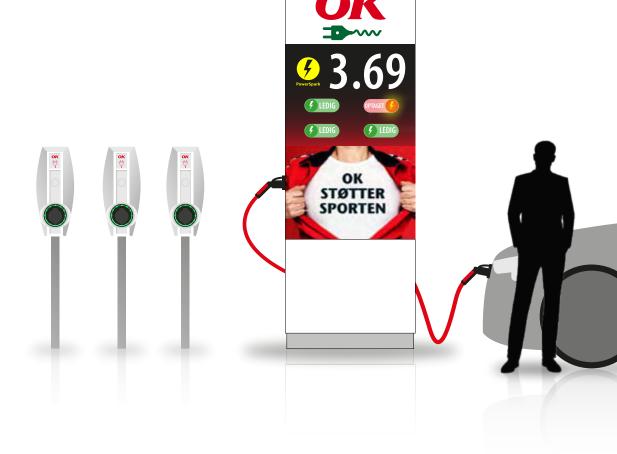

## VN Power2X

#### - Visibility in traffic

New, combined info Pylon and charging stations that ensure exposure and visibility in traffic

The LED screen is fully graphic and can be freely arranged to display electricity prices to motorists on the road, as well as how many charging stations are available.

The lower part of the screen shows clear spots for those parked at the site, and for the passing motorists.

The combined info and charging stand, reduces the equipment on site and gives a simpler and more manageable look. An LED top-box ensures clear branding and visibility at a distance.