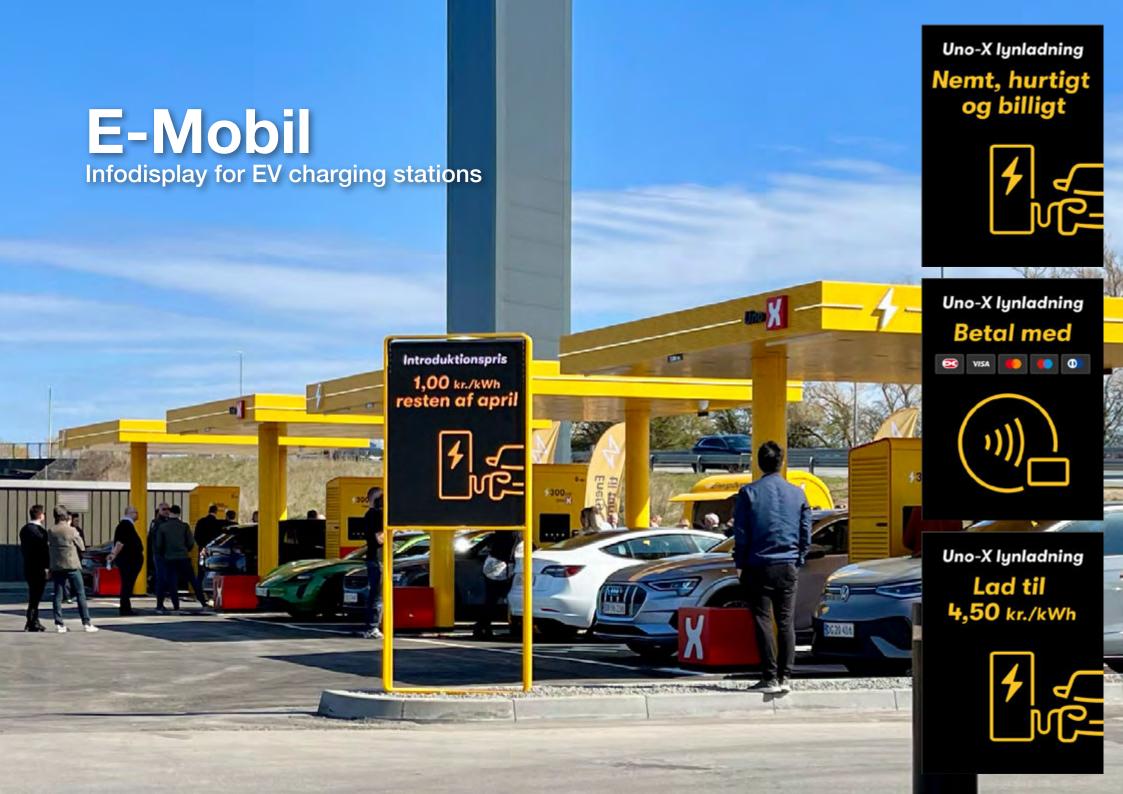

#### High visibility signage

With ViewNet ViewCharge digital price and IoT Signage display, you can combine traditional price, E-Mobility Charging status, Shop announcement of Carwash countdown info to a large screen solution. Flexible and future-proof digital solution.

ViewNet IoT and API Cloud based CMS system communicates with your database the prices and other external API interface to display all the content and information you like..

The screens can let new prices come onto the screen with animations, increasing the level of engagement further.

New fuel products or credit cards providers? these can be easily switched – without cost or physical intervention on the pylon.

With a suitable motion graphics spot, a kiosk screen quickly attracts the hungry customer on the go, and provides the store with add-on sales.